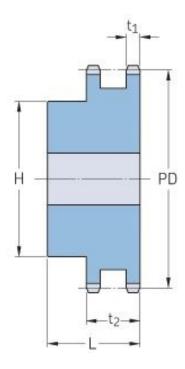

## PHS 12B-2BH21

| Pitch P (mm)           | 19.05  |
|------------------------|--------|
| Pitch P (in)           | 0.75   |
| No. of teeth           | 21     |
| Pitch diameter<br>(mm) | 127.82 |
| Pitch diameter (in)    | 5.03   |
| Min. bore (mm)         | 20     |
| Min. bore (in)         | 0.79   |
| Max. bore (mm)         | 60     |
| Max. bore (in)         | 2.36   |
| Hub H (mm)             | 100    |
| Hub H (in)             | 3.94   |
| Hub L (mm)             | 50     |
| Hub L (in)             | 1.97   |
| Weight (kg)            | 3.7    |
| Weight (lbs)           | 8.16   |