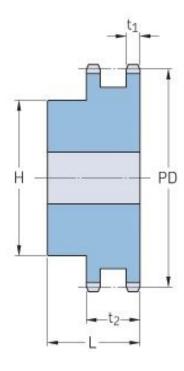

## **PHS 12B-2BH22**

| Pitch P (mm)           | 19.05  |
|------------------------|--------|
| Pitch P (in)           | 0.75   |
| No. of teeth           | 22     |
| Pitch diameter<br>(mm) | 133.86 |
| Pitch diameter (in)    | 5.27   |
| Min. bore (mm)         | 20     |
| Min. bore (in)         | 0.79   |
| Max. bore (mm)         | 64     |
| Max. bore (in)         | 2.52   |
| Hub H (mm)             | 100    |
| Hub H (in)             | 3.94   |
| Hub L (mm)             | 50     |
| Hub L (in)             | 1.97   |
| Weight (kg)            | 4.11   |
| Weight (lbs)           | 9.06   |