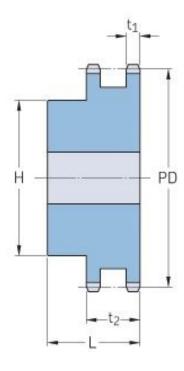

## PHS 12B-2BH24

| Pitch P (mm)           | 19.05  |
|------------------------|--------|
| Pitch P (in)           | 0.75   |
| No. of teeth           | 24     |
| Pitch diameter<br>(mm) | 145.94 |
| Pitch diameter (in)    | 5.75   |
| Min. bore (mm)         | 20     |
| Min. bore (in)         | 0.79   |
| Max. bore (mm)         | 73     |
| Max. bore (in)         | 2.87   |
| Hub H (mm)             | 110    |
| Hub H (in)             | 4.33   |
| Hub L (mm)             | 50     |
| Hub L (in)             | 1.97   |
| Weight (kg)            | 4.96   |
| Weight (lbs)           | 10.93  |
|                        |        |