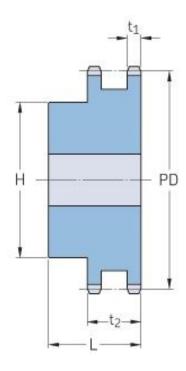

## PHS 12B-2BH25

| Pitch P (mm)           | 19.05 |
|------------------------|-------|
| Pitch P (in)           | 0.75  |
| No. of teeth           | 25    |
| Pitch diameter<br>(mm) | 152   |
| Pitch diameter (in)    | 5.98  |
| Min. bore (mm)         | 20    |
| Min. bore (in)         | 0.79  |
| Max. bore (mm)         | 60    |
| Max. bore (in)         | 2.36  |
| Hub H (mm)             | 120   |
| Hub H (in)             | 4.72  |
| Hub L (mm)             | 50    |
| Hub L (in)             | 1.97  |
| Weight (kg)            | 5.39  |
| Weight (lbs)           | 11.88 |