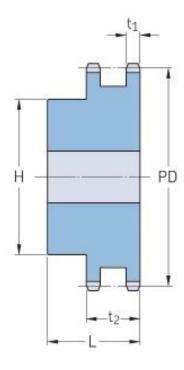

## PHS 16B-2BH11

| Pitch P (mm)           | 25.4  |
|------------------------|-------|
| Pitch P (in)           | 1     |
| No. of teeth           | 11    |
| Pitch diameter<br>(mm) | 90.14 |
| Pitch diameter (in)    | 3.55  |
| Min. bore (mm)         | 20    |
| Min. bore (in)         | 0.79  |
| Max. bore (mm)         | 42    |
| Max. bore (in)         | 1.65  |
| Hub H (mm)             | 64    |
| Hub H (in)             | 2.52  |
| Hub L (mm)             | 70    |
| Hub L (in)             | 2.76  |
| Weight (kg)            | 1.86  |
| Weight (lbs)           | 4.1   |