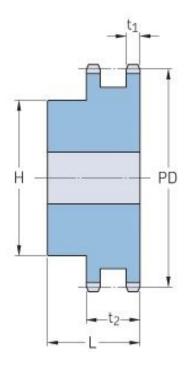

## PHS 16B-2BH12

| Pitch P (mm)           | 25.4  |
|------------------------|-------|
| Pitch P (in)           | 1     |
| No. of teeth           | 12    |
| Pitch diameter<br>(mm) | 98.14 |
| Pitch diameter (in)    | 3.86  |
| Min. bore (mm)         | 20    |
| Min. bore (in)         | 0.79  |
| Max. bore (mm)         | 45    |
| Max. bore (in)         | 1.77  |
| Hub H (mm)             | 72    |
| Hub H (in)             | 2.83  |
| Hub L (mm)             | 70    |
| Hub L (in)             | 2.76  |
| Weight (kg)            | 2.54  |
| Weight (lbs)           | 5.6   |