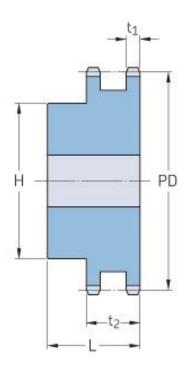

## PHS 16B-2BH13

| ,                      | <u></u> |
|------------------------|---------|
| Pitch P (mm)           | 25.4    |
| Pitch P (in)           | 1       |
| No. of teeth           | 13      |
| Pitch diameter<br>(mm) | 106.12  |
| Pitch diameter (in)    | 4.18    |
| Min. bore (mm)         | 20      |
| Min. bore (in)         | 0.79    |
| Max. bore (mm)         | 48      |
| Max. bore (in)         | 1.89    |
| Hub H (mm)             | 80      |
| Hub H (in)             | 3.15    |
| Hub L (mm)             | 70      |
| Hub L (in)             | 2.76    |
| Weight (kg)            | 3.22    |
| Weight (lbs)           | 7.1     |
|                        |         |