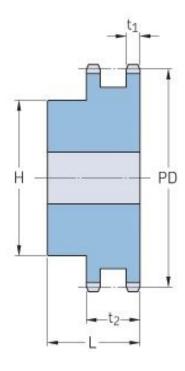

## PHS 16B-2BH16

| Pitch P (mm)           | 25.4  |
|------------------------|-------|
| Pitch P (in)           | 1     |
| No. of teeth           | 16    |
| Pitch diameter<br>(mm) | 130.2 |
| Pitch diameter (in)    | 5.13  |
| Min. bore (mm)         | 20    |
| Min. bore (in)         | 0.79  |
| Max. bore (mm)         | 66    |
| Max. bore (in)         | 2.6   |
| Hub H (mm)             | 104   |
| Hub H (in)             | 4.09  |
| Hub L (mm)             | 70    |
| Hub L (in)             | 2.76  |
| Weight (kg)            | 5.35  |
| Weight (lbs)           | 11.79 |