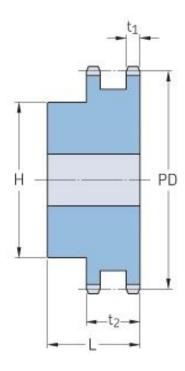

## PHS 16B-2BH19

| Pitch P (mm)           | 25.4   |
|------------------------|--------|
| Pitch P (in)           | 1      |
| No. of teeth           | 19     |
| Pitch diameter<br>(mm) | 154.33 |
| Pitch diameter (in)    | 6.08   |
| Min. bore (mm)         | 20     |
| Min. bore (in)         | 0.79   |
| Max. bore (mm)         | 70     |
| Max. bore (in)         | 2.76   |
| Hub H (mm)             | 128    |
| Hub H (in)             | 5.04   |
| Hub L (mm)             | 70     |
| Hub L (in)             | 2.76   |
| Weight (kg)            | 7.91   |
| Weight (lbs)           | 17.44  |