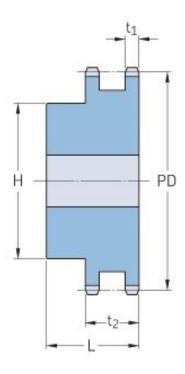

## PHS 16B-2BH20

| Pitch P (mm)           | 25.4   |
|------------------------|--------|
| Pitch P (in)           | 1      |
| No. of teeth           | 20     |
| Pitch diameter<br>(mm) | 162.38 |
| Pitch diameter (in)    | 6.39   |
| Min. bore (mm)         | 20     |
| Min. bore (in)         | 0.79   |
| Max. bore (mm)         | 85     |
| Max. bore (in)         | 3.35   |
| Hub H (mm)             | 130    |
| Hub H (in)             | 5.12   |
| Hub L (mm)             | 70     |
| Hub L (in)             | 2.76   |
| Weight (kg)            | 8.59   |
| Weight (lbs)           | 18.94  |