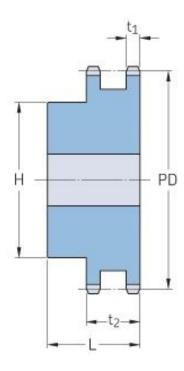

## PHS 16B-2BH21

| Pitch P (mm)           | 25.4   |
|------------------------|--------|
| Pitch P (in)           | 1      |
| No. of teeth           | 21     |
| Pitch diameter<br>(mm) | 170.43 |
| Pitch diameter (in)    | 6.71   |
| Min. bore (mm)         | 25     |
| Min. bore (in)         | 0.98   |
| Max. bore (mm)         | 75     |
| Max. bore (in)         | 2.95   |
| Hub H (mm)             | 130    |
| Hub H (in)             | 5.12   |
| Hub L (mm)             | 70     |
| Hub L (in)             | 2.76   |
| Weight (kg)            | 9.26   |
| Weight (lbs)           | 20.41  |