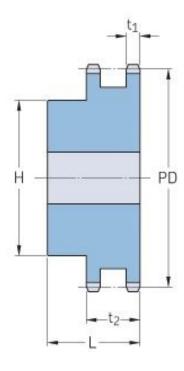

## PHS 16B-2BH23

| Pitch P (mm)           | 25.4   |
|------------------------|--------|
| Pitch P (in)           | 1      |
| No. of teeth           | 23     |
| Pitch diameter<br>(mm) | 186.53 |
| Pitch diameter (in)    | 7.34   |
| Min. bore (mm)         | 25     |
| Min. bore (in)         | 0.98   |
| Max. bore (mm)         | 75     |
| Max. bore (in)         | 2.95   |
| Hub H (mm)             | 130    |
| Hub H (in)             | 5.12   |
| Hub L (mm)             | 70     |
| Hub L (in)             | 2.76   |
| Weight (kg)            | 10.84  |
| Weight (lbs)           | 23.9   |