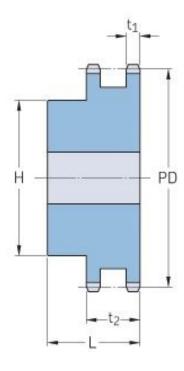

## PHS 16B-2BH24

| Pitch P (mm)           | 25.4   |
|------------------------|--------|
| Pitch P (in)           | 1      |
| No. of teeth           | 24     |
| Pitch diameter<br>(mm) | 194.59 |
| Pitch diameter (in)    | 7.66   |
| Min. bore (mm)         | 25     |
| Min. bore (in)         | 0.98   |
| Max. bore (mm)         | 85     |
| Max. bore (in)         | 3.35   |
| Hub H (mm)             | 130    |
| Hub H (in)             | 5.12   |
| Hub L (mm)             | 70     |
| Hub L (in)             | 2.76   |
| Weight (kg)            | 11.7   |
| Weight (lbs)           | 25.79  |