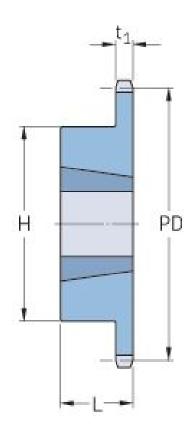

## **PHS 10B-1TBH12**

| Pitch P (mm)           | 15.88 |
|------------------------|-------|
| Pitch P (in)           | 0.63  |
| No. of teeth           | 12    |
| Pitch diameter<br>(mm) | 15.88 |
| Pitch diameter (in)    | 0.63  |
| Min. bore (mm)         | 9     |
| Min. bore (in)         | 0.35  |
| Max. bore (mm)         | 25.4  |
| Max. bore (in)         | 1     |
| Hub H (mm)             | 49.2  |
| Hub H (in)             | 1.94  |
| Hub L (mm)             | 22    |
| Hub L (in)             | 0.87  |
| Weight (kg)            | 0.21  |
| Weight (lbs)           | 0.46  |
| Bushing no.            | 0.09  |
|                        |       |