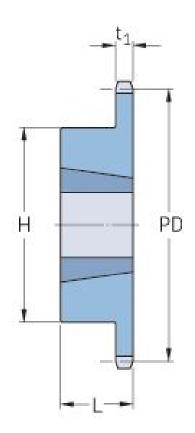

## **PHS 10B-1TBH21**

| Pitch P (mm)           | 15.88  |
|------------------------|--------|
| Pitch P (in)           | 0.63   |
| No. of teeth           | 21     |
| Pitch diameter<br>(mm) | 106.52 |
| Pitch diameter (in)    | 4.19   |
| Min. bore (mm)         | 14     |
| Min. bore (in)         | 0.55   |
| Max. bore (mm)         | 41.3   |
| Max. bore (in)         | 1.63   |
| Hub H (mm)             | 76     |
| Hub H (in)             | 2.99   |
| Hub L (mm)             | 25     |
| Hub L (in)             | 0.98   |
| Weight (kg)            | 0.69   |
| Weight (lbs)           | 1.52   |
| Bushing no.            | 1610   |
|                        |        |