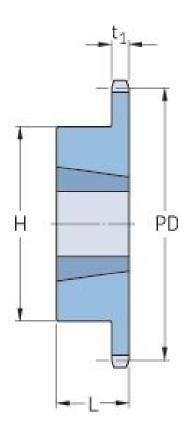

## PHS 10B-1TBH23

| Pitch P (mm)        | 15.88 |
|---------------------|-------|
| Pitch P (in)        | 0.63  |
| No. of teeth        | 23    |
| Pitch diameter      | 15.88 |
| (mm)                |       |
| Pitch diameter (in) | 0.63  |
| Min. bore (mm)      | 14    |
| Min. bore (in)      | 0.55  |
| Max. bore (mm)      | 41.3  |
| Max. bore (in)      | 1.63  |
| Hub H (mm)          | 76    |
| Hub H (in)          | 2.99  |
| Hub L (mm)          | 25    |
| Hub L (in)          | 0.98  |
| Weight (kg)         | 0.81  |
| Weight (lbs)        | 1.79  |
| Bushing no.         | 0.31  |