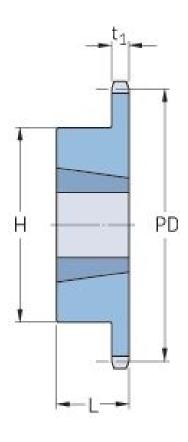

## PHS 10B-1TBH25

| Pitch P (mm)           | 15.88 |
|------------------------|-------|
| Pitch P (in)           | 0.63  |
| No. of teeth           | 25    |
| Pitch diameter<br>(mm) | 15.88 |
| Pitch diameter (in)    | 0.63  |
| Min. bore (mm)         | 14    |
| Min. bore (in)         | 0.55  |
| Max. bore (mm)         | 50.8  |
| Max. bore (in)         | 2     |
| Hub H (mm)             | 90    |
| Hub H (in)             | 3.54  |
| Hub L (mm)             | 32    |
| Hub L (in)             | 1.26  |
| Weight (kg)            | 1.06  |
| Weight (lbs)           | 2.34  |
| Bushing no.            | 0.59  |