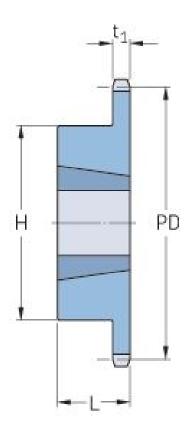

## PHS 12B-1TBH14

| Pitch P (mm)           | 41.3  |
|------------------------|-------|
| Pitch P (in)           | 1.63  |
| No. of teeth           | 14    |
| Pitch diameter<br>(mm) | 85.61 |
| Pitch diameter (in)    | 3.37  |
| Min. bore (mm)         | 14    |
| Min. bore (in)         | 0.55  |
| Max. bore (mm)         | 41.3  |
| Max. bore (in)         | 1.63  |
| Hub H (mm)             | 70    |
| Hub H (in)             | 2.76  |
| Hub L (mm)             | 25    |
| Hub L (in)             | 0.98  |
| Weight (kg)            | 0.46  |
| Weight (lbs)           | 1.01  |
| Bushing no.            | 0.31  |