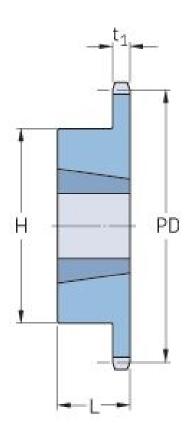

## PHS 12B-1TBH23

| Pitch P (mm)        | 63.5  |
|---------------------|-------|
| Pitch P (in)        | 2.5   |
| No. of teeth        | 23    |
| Pitch diameter      | 139.9 |
| (mm)                | 5.51  |
| Pitch diameter (in) | 5.51  |
| Min. bore (mm)      | 16    |
| Min. bore (in)      | 0.63  |
| Max. bore (mm)      | 63.5  |
| Max. bore (in)      | 2.5   |
| Hub H (mm)          | 108   |
| Hub H (in)          | 4.25  |
| Hub L (mm)          | 45    |
| Hub L (in)          | 1.77  |
| Weight (kg)         | 1.75  |
| Weight (lbs)        | 3.86  |
| Bushing no.         | 1.3   |