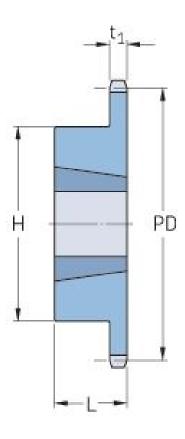

## PHS 16B-1TBH11

| Pitch P (mm)           | 25.4  |
|------------------------|-------|
| Pitch P (in)           | 1     |
| No. of teeth           | 11    |
| Pitch diameter<br>(mm) | 90.14 |
| Pitch diameter (in)    | 3.55  |
| Min. bore (mm)         | 11    |
| Min. bore (in)         | 0.43  |
| Max. bore (mm)         | 31.8  |
| Max. bore (in)         | 1.25  |
| Hub H (mm)             | 62.7  |
| Hub H (in)             | 2.47  |
| Hub L (mm)             | 38    |
| Hub L (in)             | 1.5   |
| Weight (kg)            | 0.57  |
| Weight (lbs)           | 1.26  |
| Bushing no.            | 0.3   |