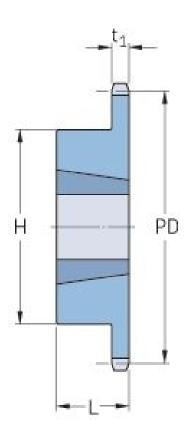

## PHS 16B-1TBH22

| Pitch P (mm)           | 25.4   |
|------------------------|--------|
| Pitch P (in)           | 1      |
| No. of teeth           | 22     |
| Pitch diameter<br>(mm) | 178.48 |
| Pitch diameter (in)    | 7.03   |
| Min. bore (mm)         | 16     |
| Min. bore (in)         | 0.63   |
| Max. bore (mm)         | 63.5   |
| Max. bore (in)         | 2.5    |
| Hub H (mm)             | 110    |
| Hub H (in)             | 4.33   |
| Hub L (mm)             | 45     |
| Hub L (in)             | 1.77   |
| Weight (kg)            | 3.36   |
| Weight (lbs)           | 7.41   |
| Bushing no.            | 1.3    |