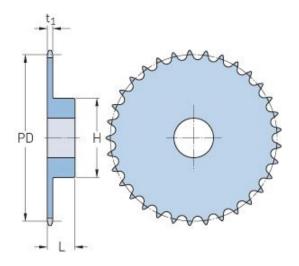

## PHS 05B-1BH24

| Pitch P (mm)           | 8     |
|------------------------|-------|
| Pitch P (in)           | 0.31  |
| No. of teeth           | 24    |
| Pitch diameter<br>(mm) | 61.29 |
| Pitch diameter (in)    | 2.41  |
| Min. bore (mm)         | 8     |
| Min. bore (in)         | 0.31  |
| Max. bore (mm)         | 19    |
| Max. bore (in)         | 0.75  |
| Hub H (mm)             | 35    |
| Hub H (in)             | 1.38  |
| Hub L (mm)             | 14    |
| Hub L (in)             | 0.55  |
| Weight (kg)            | 0.15  |
| Weight (lbs)           | 0.33  |