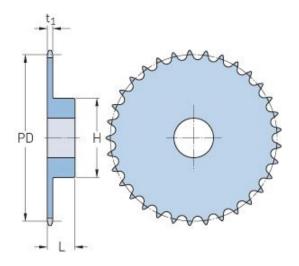

## PHS 06B-1BH12

| Pitch P (mm)           | 9.52 |
|------------------------|------|
| Pitch P (in)           | 0.37 |
| No. of teeth           | 12   |
| Pitch diameter<br>(mm) | 36.8 |
| Pitch diameter (in)    | 1.45 |
| Min. bore (mm)         | 8    |
| Min. bore (in)         | 0.31 |
| Max. bore (mm)         | 10   |
| Max. bore (in)         | 0.39 |
| Hub H (mm)             | 25   |
| Hub H (in)             | 0.98 |
| Hub L (mm)             | 25   |
| Hub L (in)             | 0.98 |
| Weight (kg)            | 0.1  |
| Weight (lbs)           | 0.22 |