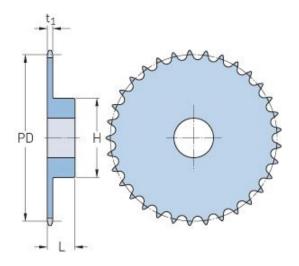

## PHS 06B-1BH16

| Pitch P (mm)           | 9.52  |
|------------------------|-------|
| Pitch P (in)           | 0.37  |
| No. of teeth           | 16    |
| Pitch diameter<br>(mm) | 48.82 |
| Pitch diameter (in)    | 1.92  |
| Min. bore (mm)         | 10    |
| Min. bore (in)         | 0.39  |
| Max. bore (mm)         | 20    |
| Max. bore (in)         | 0.79  |
| Hub H (mm)             | 37    |
| Hub H (in)             | 1.46  |
| Hub L (mm)             | 28    |
| Hub L (in)             | 1.1   |
| Weight (kg)            | 0.24  |
| Weight (lbs)           | 0.53  |