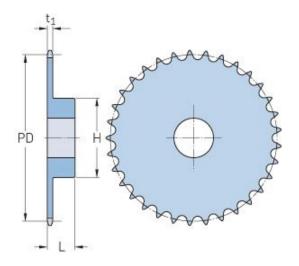

## PHS 06B-1BH22

| Pitch P (mm)           | 9.52  |
|------------------------|-------|
| Pitch P (in)           | 0.37  |
| No. of teeth           | 22    |
| Pitch diameter<br>(mm) | 66.93 |
| Pitch diameter (in)    | 2.64  |
| Min. bore (mm)         | 12    |
| Min. bore (in)         | 0.47  |
| Max. bore (mm)         | 35    |
| Max. bore (in)         | 1.38  |
| Hub H (mm)             | 50    |
| Hub H (in)             | 1.97  |
| Hub L (mm)             | 28    |
| Hub L (in)             | 1.1   |
| Weight (kg)            | 0.46  |
| Weight (lbs)           | 1.01  |