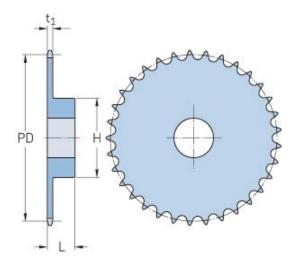

## PHS 06B-1BH28

| Pitch P (mm)           | 9.52  |
|------------------------|-------|
| Pitch P (in)           | 0.37  |
| No. of teeth           | 28    |
| Pitch diameter<br>(mm) | 85.07 |
| Pitch diameter (in)    | 3.35  |
| Min. bore (mm)         | 12    |
| Min. bore (in)         | 0.47  |
| Max. bore (mm)         | 40    |
| Max. bore (in)         | 1.57  |
| Hub H (mm)             | 60    |
| Hub H (in)             | 2.36  |
| Hub L (mm)             | 28    |
| Hub L (in)             | 1.1   |
| Weight (kg)            | 0.7   |
| Weight (lbs)           | 1.54  |