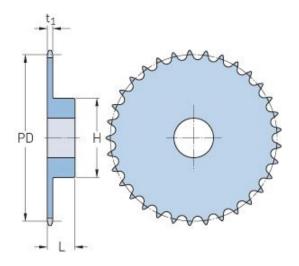

## PHS 06B-1BH33

| Pitch P (mm)           | 9.52  |
|------------------------|-------|
| Pitch P (in)           | 0.37  |
| No. of teeth           | 33    |
| Pitch diameter<br>(mm) | 100.2 |
| Pitch diameter (in)    | 3.94  |
| Min. bore (mm)         | 14    |
| Min. bore (in)         | 0.55  |
| Max. bore (mm)         | 43    |
| Max. bore (in)         | 1.69  |
| Hub H (mm)             | 65    |
| Hub H (in)             | 2.56  |
| Hub L (mm)             | 30    |
| Hub L (in)             | 1.18  |
| Weight (kg)            | 0.91  |
| Weight (lbs)           | 2.01  |