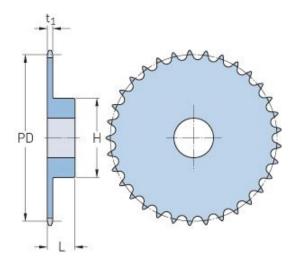

## PHS 06B-1BH38

| Pitch P (mm)           | 9.52   |
|------------------------|--------|
| Pitch P (in)           | 0.37   |
| No. of teeth           | 38     |
| Pitch diameter<br>(mm) | 115.35 |
| Pitch diameter (in)    | 4.54   |
| Min. bore (mm)         | 14     |
| Min. bore (in)         | 0.55   |
| Max. bore (mm)         | 48     |
| Max. bore (in)         | 1.89   |
| Hub H (mm)             | 70     |
| Hub H (in)             | 2.76   |
| Hub L (mm)             | 30     |
| Hub L (in)             | 1.18   |
| Weight (kg)            | 1.1    |
| Weight (lbs)           | 2.43   |