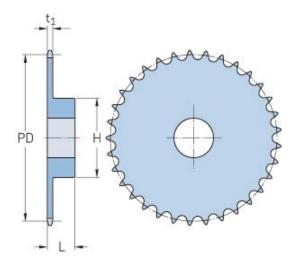

## PHS 08B-1BH20

| Pitch P (mm)           | 12.7 |
|------------------------|------|
| Pitch P (in)           | 0.5  |
| No. of teeth           | 20   |
| Pitch diameter<br>(mm) | 12.7 |
| Pitch diameter (in)    | 0.5  |
| Min. bore (mm)         | 12   |
| Min. bore (in)         | 0.47 |
| Max. bore (mm)         | 40   |
| Max. bore (in)         | 1.57 |
| Hub H (mm)             | 64   |
| Hub H (in)             | 2.52 |
| Hub L (mm)             | 28   |
| Hub L (in)             | 1.1  |
| Weight (kg)            | 0.77 |
| Weight (lbs)           | 1.7  |