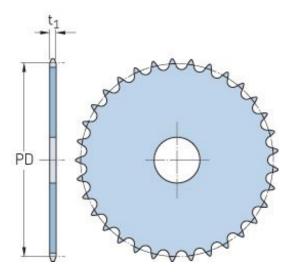

## PHS 08B-1AH17

| r                      | ,    |
|------------------------|------|
| Pitch P (mm)           | 12.7 |
| Pitch P (in)           | 0.5  |
| No. of teeth           | 17   |
| Pitch diameter<br>(mm) | 12.7 |
| Pitch diameter (in)    | 0.5  |
| Min. bore (mm)         | -    |
| Min. bore (in)         | -    |
| Max. bore (mm)         | -    |
| Max. bore (in)         | -    |
| Hub H (mm)             | -    |
| Hub H (in)             | -    |
| Hub L (mm)             | -    |
| Hub L (in)             | -    |
| Weight (kg)            | 0.18 |
| Weight (lbs)           | 0.4  |
|                        |      |