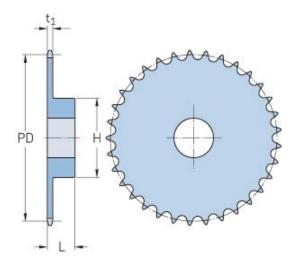

## PHS 10B-1BH20

| Pitch P (mm)        | 15.88 |
|---------------------|-------|
| Pitch P (in)        | 0.63  |
| No. of teeth        | 20    |
| Pitch diameter      | 15.88 |
| (mm)                |       |
| Pitch diameter (in) | 0.63  |
| Min. bore (mm)      | 14    |
| Min. bore (in)      | 0.55  |
| Max. bore (mm)      | 50    |
| Max. bore (in)      | 1.97  |
| Hub H (mm)          | 75    |
| Hub H (in)          | 2.95  |
| Hub L (mm)          | 30    |
| Hub L (in)          | 1.18  |
| Weight (kg)         | 1.22  |
| Weight (lbs)        | 2.69  |