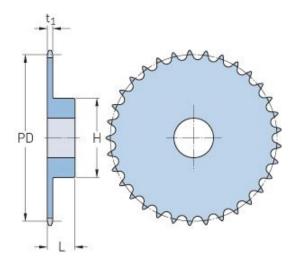

## PHS 10B-1BH21

| Pitch P (mm)           | 15.88 |
|------------------------|-------|
| Pitch P (in)           | 0.63  |
| No. of teeth           | 21    |
| Pitch diameter<br>(mm) | 15.88 |
| Pitch diameter (in)    | 0.63  |
| Min. bore (mm)         | 16    |
| Min. bore (in)         | 0.63  |
| Max. bore (mm)         | 50    |
| Max. bore (in)         | 1.97  |
| Hub H (mm)             | 75    |
| Hub H (in)             | 2.95  |
| Hub L (mm)             | 30    |
| Hub L (in)             | 1.18  |
| Weight (kg)            | 1.26  |
| Weight (lbs)           | 2.78  |