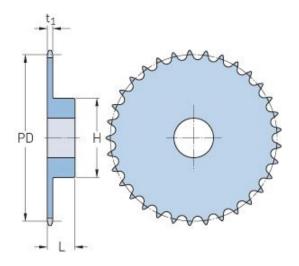

## PHS 12B-1BH48

| Pitch P (mm)           | 19.05  |
|------------------------|--------|
| Pitch P (in)           | 0.75   |
| No. of teeth           | 48     |
| Pitch diameter<br>(mm) | 291.27 |
| Pitch diameter (in)    | 11.47  |
| Min. bore (mm)         | 20     |
| Min. bore (in)         | 0.79   |
| Max. bore (mm)         | 70     |
| Max. bore (in)         | 2.76   |
| Hub H (mm)             | 110    |
| Hub H (in)             | 4.33   |
| Hub L (mm)             | 56     |
| Hub L (in)             | 2.2    |
| Weight (kg)            | 7.46   |
| Weight (lbs)           | 16.45  |