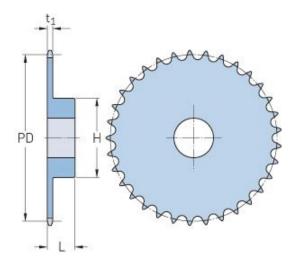

## PHS 16B-1BH37

| Pitch P (mm)           | 25.4   |
|------------------------|--------|
| Pitch P (in)           | 1      |
| No. of teeth           | 37     |
| Pitch diameter<br>(mm) | 299.51 |
| Pitch diameter (in)    | 11.79  |
| Min. bore (mm)         | -      |
| Min. bore (in)         | -      |
| Max. bore (mm)         | -      |
| Max. bore (in)         | -      |
| Hub H (mm)             | -      |
| Hub H (in)             | -      |
| Hub L (mm)             | -      |
| Hub L (in)             | -      |
| Weight (kg)            | 11.3   |
| Weight (lbs)           | 24.91  |