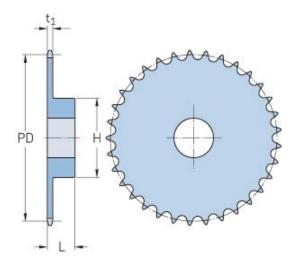

## PHS 20B-1BH10

| Pitch P (mm)           | 31.75  |
|------------------------|--------|
| Pitch P (in)           | 1.25   |
| No. of teeth           | 10     |
| Pitch diameter<br>(mm) | 102.75 |
| Pitch diameter (in)    | 4.05   |
| Min. bore (mm)         | 20     |
| Min. bore (in)         | 0.79   |
| Max. bore (mm)         | 60     |
| Max. bore (in)         | 2.36   |
| Hub H (mm)             | 70     |
| Hub H (in)             | 2.76   |
| Hub L (mm)             | 40     |
| Hub L (in)             | 1.57   |
| Weight (kg)            | 1.86   |
| Weight (lbs)           | 4.1    |