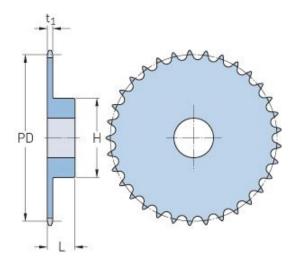

## PHS 20B-1BH12

| Pitch P (mm)           | 31.75  |
|------------------------|--------|
| Pitch P (in)           | 1.25   |
| No. of teeth           | 12     |
| Pitch diameter<br>(mm) | 122.67 |
| Pitch diameter (in)    | 4.83   |
| Min. bore (mm)         | 20     |
| Min. bore (in)         | 0.79   |
| Max. bore (mm)         | 76     |
| Max. bore (in)         | 2.99   |
| Hub H (mm)             | 88     |
| Hub H (in)             | 3.46   |
| Hub L (mm)             | 45     |
| Hub L (in)             | 1.77   |
| Weight (kg)            | 2.95   |
| Weight (lbs)           | 6.5    |