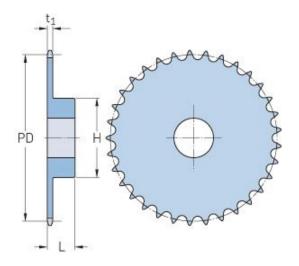

## PHS 20B-1BH13

| Pitch P (mm)           | 31.75  |
|------------------------|--------|
| Pitch P (in)           | 1.25   |
| No. of teeth           | 13     |
| Pitch diameter<br>(mm) | 132.67 |
| Pitch diameter (in)    | 5.22   |
| Min. bore (mm)         | 20     |
| Min. bore (in)         | 0.79   |
| Max. bore (mm)         | 76     |
| Max. bore (in)         | 2.99   |
| Hub H (mm)             | 98     |
| Hub H (in)             | 3.86   |
| Hub L (mm)             | 45     |
| Hub L (in)             | 1.77   |
| Weight (kg)            | 3      |
| Weight (lbs)           | 6.61   |