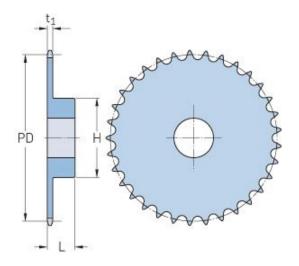

## PHS 20B-1BH16

| Pitch P (mm)           | 31.75  |
|------------------------|--------|
| Pitch P (in)           | 1.25   |
| No. of teeth           | 16     |
| Pitch diameter<br>(mm) | 162.75 |
| Pitch diameter (in)    | 6.41   |
| Min. bore (mm)         | 20     |
| Min. bore (in)         | 0.79   |
| Max. bore (mm)         | 76     |
| Max. bore (in)         | 2.99   |
| Hub H (mm)             | 120    |
| Hub H (in)             | 4.72   |
| Hub L (mm)             | 50     |
| Hub L (in)             | 1.97   |
| Weight (kg)            | 4.63   |
| Weight (lbs)           | 10.21  |