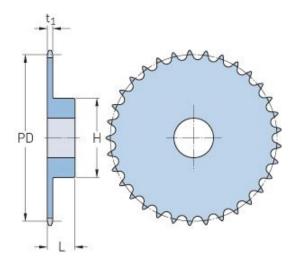

## PHS 20B-1BH18

| 31.75  |
|--------|
| 1.25   |
| 18     |
| 182.84 |
| 7.2    |
| 25     |
| 0.98   |
| 76     |
| 2.99   |
| 120    |
| 4.72   |
| 50     |
| 1.97   |
| 5.44   |
| 11.99  |
|        |