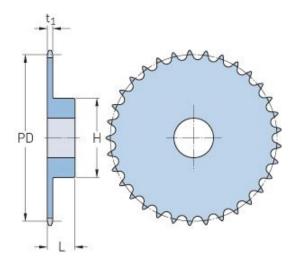

## PHS 20B-1BH38

| Pitch P (mm)           | 31.75  |
|------------------------|--------|
| Pitch P (in)           | 1.25   |
| No. of teeth           | 38     |
| Pitch diameter<br>(mm) | 384.48 |
| Pitch diameter (in)    | 15.14  |
| Min. bore (mm)         | 25     |
| Min. bore (in)         | 0.98   |
| Max. bore (mm)         | 84     |
| Max. bore (in)         | 3.31   |
| Hub H (mm)             | 150    |
| Hub H (in)             | 5.91   |
| Hub L (mm)             | 55     |
| Hub L (in)             | 2.17   |
| Weight (kg)            | 18.82  |
| Weight (lbs)           | 41.49  |