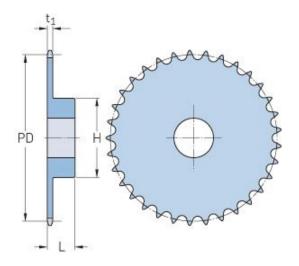

## PHS 20B-1BH23

| Pitch P (mm)           | 31.75  |
|------------------------|--------|
| Pitch P (in)           | 1.25   |
| No. of teeth           | 23     |
| Pitch diameter<br>(mm) | 233.17 |
| Pitch diameter (in)    | 9.18   |
| Min. bore (mm)         | 25     |
| Min. bore (in)         | 0.98   |
| Max. bore (mm)         | 84     |
| Max. bore (in)         | 3.31   |
| Hub H (mm)             | 140    |
| Hub H (in)             | 5.51   |
| Hub L (mm)             | 55     |
| Hub L (in)             | 2.17   |
| Weight (kg)            | 8.16   |
| Weight (lbs)           | 17.99  |