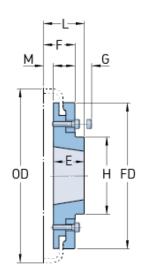

## PHE F100FTBFLG

| Size                     | 100   |
|--------------------------|-------|
| Bushing no.              | 3020  |
| Nominal torque<br>(Nm)   | -     |
| Nominal torque<br>(lbft) | -     |
| Max torque (Nm)          | -     |
| Max torque (lbft)        | -     |
| Max speed (r/min)        | -     |
| Min. bore (mm)           | 25    |
| Min. bore (in)           | 0.98  |
| Max. bore (mm)           | 75    |
| Max. bore (in)           | 2.95  |
| Weight (kg)              | 9.9   |
| Weight (lbs)             | 21.83 |
| E (mm)                   | 51    |
| E (in)                   | 2.01  |