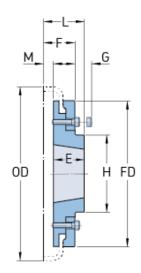

## PHE F140FTBFLG

| Size                     | 140   |
|--------------------------|-------|
| Bushing no.              | 3525  |
| Nominal torque<br>(Nm)   | -     |
| Nominal torque<br>(lbft) | -     |
| Max torque (Nm)          | -     |
| Max torque (lbft)        | -     |
| Max speed (r/min)        | -     |
| Min. bore (mm)           | 35    |
| Min. bore (in)           | 1.38  |
| Max. bore (mm)           | 100   |
| Max. bore (in)           | 3.94  |
| Weight (kg)              | 0.255 |
| Weight (lbs)             | 0.56  |
| E (mm)                   | 65    |
| E (in)                   | 2.56  |
|                          |       |