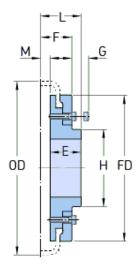

## PHE F250RSBFLG

| Size           | 250    |
|----------------|--------|
| Min. bore (mm) | 90     |
| Min. bore (in) | 3.54   |
| Max. bore (mm) | 190    |
| Max. bore (in) | 7.48   |
| Weight (kg)    | 104    |
| Weight (lbs)   | 229.28 |
| E (mm)         | 132    |
| E (in)         | 5.2    |