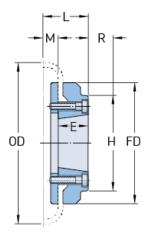

## PHE F40HTBFLG

| Size           | 40   |
|----------------|------|
| Bushing no.    | 1008 |
| Min. bore (mm) | 9    |
| Min. bore (in) | 0.35 |
| Max. bore (mm) | 25   |
| Max. bore (in) | 0.98 |
| Weight (kg)    | 0.8  |
| Weight (lbs)   | 1.76 |
| E (mm)         | 22   |
| E (in)         | 0.87 |