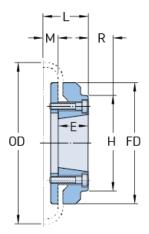

## PHE F50HTBFLG

| Size           | 50   |
|----------------|------|
| Bushing no.    | 1210 |
| Min. bore (mm) | 11   |
| Min. bore (in) | 0.43 |
| Max. bore (mm) | 32   |
| Max. bore (in) | 1.26 |
| Weight (kg)    | 1.2  |
| Weight (lbs)   | 2.65 |
| E (mm)         | 25   |
| E (in)         | 0.98 |