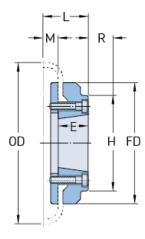

## PHE F60HTBFLG

| Size           | 60   |
|----------------|------|
| Bushing no.    | 1610 |
| Min. bore (mm) | 14   |
| Min. bore (in) | 0.55 |
| Max. bore (mm) | 42   |
| Max. bore (in) | 1.65 |
| Weight (kg)    | 2    |
| Weight (lbs)   | 4.41 |
| E (mm)         | 25   |
| E (in)         | 0.98 |