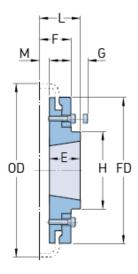

## PHE F70HTBFLG

| Size           | 70   |
|----------------|------|
| Bushing no.    | 1610 |
| Min. bore (mm) | 14   |
| Min. bore (in) | 0.55 |
| Max. bore (mm) | 42   |
| Max. bore (in) | 1.65 |
| Weight (kg)    | 3    |
| Weight (lbs)   | 6.61 |
| E (mm)         | 25   |
| E (in)         | 0.98 |