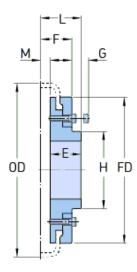

## PHE F70RSBFLG

| Size           | 70   |
|----------------|------|
| Min. bore (mm) | 17   |
| Min. bore (in) | 0.67 |
| Max. bore (mm) | 60   |
| Max. bore (in) | 2.36 |
| Weight (kg)    | 3.1  |
| Weight (lbs)   | 6.83 |
| E (mm)         | 35   |
| E (in)         | 1.38 |