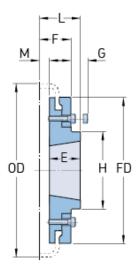

## PHE F80HTBFLG

| Size           | 80    |
|----------------|-------|
| Bushing no.    | 2012  |
| Min. bore (mm) | 14    |
| Min. bore (in) | 0.55  |
| Max. bore (mm) | 50    |
| Max. bore (in) | 1.97  |
| Weight (kg)    | 4.6   |
| Weight (lbs)   | 10.14 |
| E (mm)         | 32    |
| E (in)         | 1.26  |